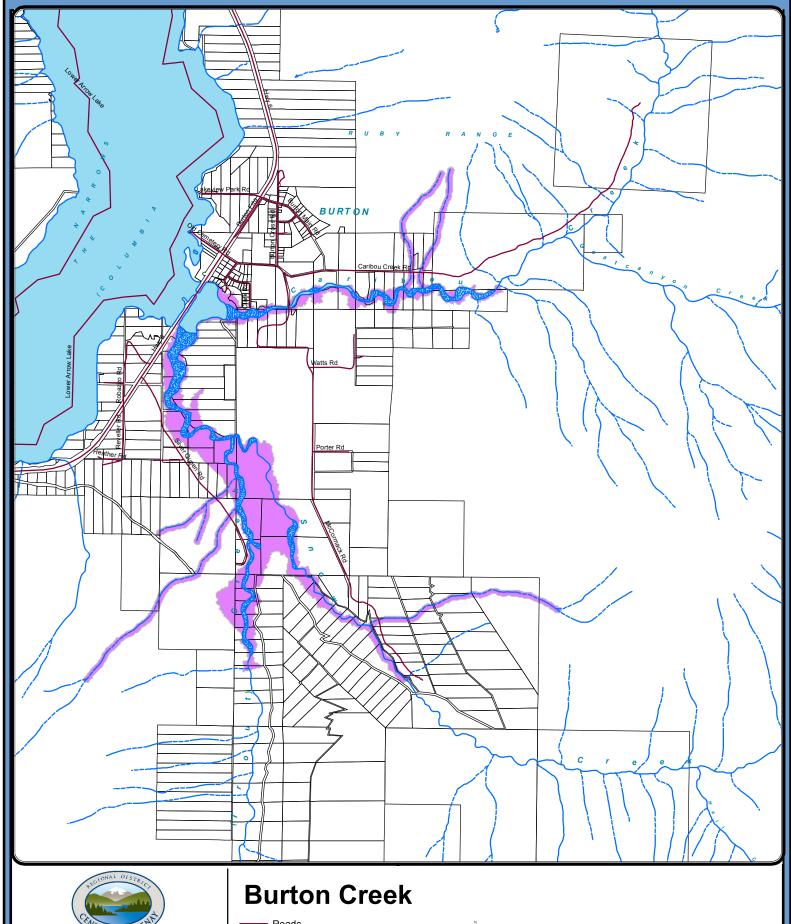

Roads Streams Lot Lines Lakes and Rivers

Clear Water Flood Study Area

**Map Scale** 250

UTM Zone 11 Map Datum: NAD83 Friday, June 14, 2019 Map Projection: UTM Zone 11 Date Plotted: Friday, June 14

Data Sources

The following sources of data are updated as changes occur:
Cadastral Lot - Surveyed lots/parcels of land;
Sources: Crown Land Registry Services and RDCK
District Lot; Source: Crown Land Registry
Sources: Indigated Cadastral Initiative (ICI) and RDCK
TRIM Data - Planimetry, Unsurveyed Roads, Contours; Source: Ministry of Water,
Roads - Digital Road 4tlas, Province of BC
Steep Creek and & Clear Water Flood Study Areas: BGC Engineering (2019).